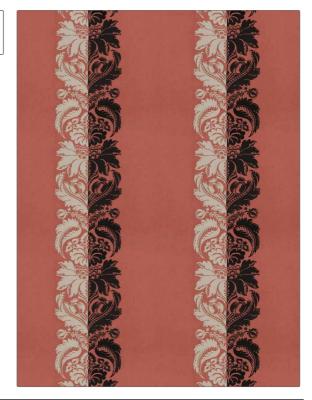

**Haute Stuff** PATTERN COLOR BRAND APPLICATION Vervain **Fabric** USES CATEGORIES Crewels / Embroideries, Drapery Linen DESIGN TYPES COLORS Black, Coral / Peach, Red Embroidery, Stripes, Damask

RAILROADED

**Not Railroaded** 

| WIDTH                | VERTICAL REPEAT     | HORIZONTAL REPEAT   | CONTENT                                                           |
|----------------------|---------------------|---------------------|-------------------------------------------------------------------|
| 54.00 in (137.16 cm) | 23.00 in (58.42 cm) | 26.50 in (67.31 cm) | Embroidery: 74% Rayon,<br>26% Spun Polyester, Base:<br>100% Linen |
| BACKING              | PRODUCT NUMBER      | COUNTRY             | CLEANING CODES                                                    |
|                      | 8293304             | India               | S                                                                 |

ADDITIONAL PRODUCT NOTES

SCALE

Large

Refer To Image Under Sample., Exclusive Pattern, Embroidered Textiles Are Not, Guaranteed For Precise Color, Matching And Colorfastness., Color Placement Of Embroidery, May Vary. All Measurements, Quoted For Repeats Are, Approximate.