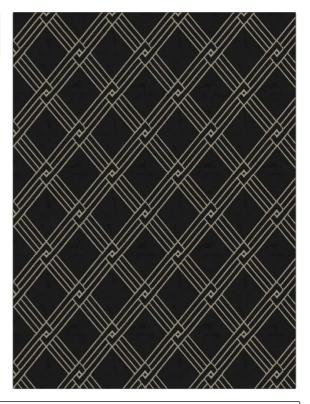

**Dark Arts** PATTERN 03 COLOR BRAND APPLICATION Vervain **Fabric** USES CATEGORIES **Bedding** Crewels / Embroideries DESIGN TYPES COLORS Black, Beige Geometric, Lattice / Fretwork, Diamond SCALE RAILROADED Medium **Not Railroaded** 

| WIDTH                | VERTICAL REPEAT    | HORIZONTAL REPEAT  | CONTENT                                             |
|----------------------|--------------------|--------------------|-----------------------------------------------------|
| 50.00 in (127.00 cm) | 7.70 in (19.56 cm) | 6.30 in (16.00 cm) | Embroidery: 100%<br>Polyester, Base: 100%<br>Cotton |
| BACKING              | PRODUCT NUMBER     | COUNTRY            | CLEANING CODES                                      |
|                      | 8293503            | India              | S                                                   |