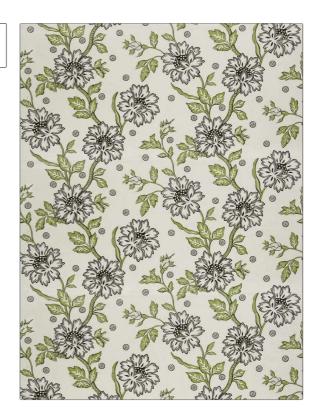

C

PATTERN Petie's Garden
COLOR White

Vervain Fabric

USES CATEGORIES

Bedding Prints, Linen

BOOK COLORS

Caroline Price For Black, Green, White Montespan

DESIGN TYPES SCALE

Floral, Tropical / Botanical Large

RAILROADED

Not Railroaded

| WIDTH                | VERTICAL REPEAT         | HORIZONTAL REPEAT                                | CONTENT               |
|----------------------|-------------------------|--------------------------------------------------|-----------------------|
| 54.00 in (137.16 cm) | 25.75 in (65.40 cm)     | 31.50 in (80.01 cm)                              | 63% Cotton, 37% Linen |
| BACKING              | FIRE CODES              | DOUBLE RUBS                                      | PRODUCT NUMBER        |
|                      | UFAC Class I / NFPA 260 | Exceeds 51,000 Double<br>Rubs (Wyzenbeek Method) | 8338601               |
| DATE BOOKED          | COUNTRY                 | CLEANING CODES                                   |                       |
| 08/2022              | Italy                   | S                                                |                       |

ADDITIONAL PRODUCT NOTES

Passes 30,000 Martindale Tst, Ca Tb 117-2013, Exclusive Pattern, Refer To Image Under Sample