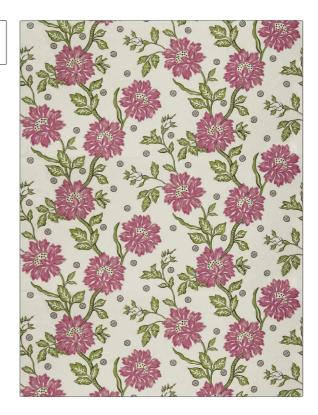

| PATTERN | Petie's Garden |
|---------|----------------|
| COLOR   | Peony          |

BRAND APPLICATION Vervain Fabric USES CATEGORIES **Bedding** Prints, Linen воок COLORS **Caroline Price For** Pink Montespan DESIGN TYPES SCALE Floral, Tropical / Botanical Large

| WIDTH                | VERTICAL REPEAT         | HORIZONTAL REPEAT                                | CONTENT               |
|----------------------|-------------------------|--------------------------------------------------|-----------------------|
| 54.00 in (137.16 cm) | 25.75 in (65.40 cm)     | 31.50 in (80.01 cm)                              | 63% Cotton, 37% Linen |
| BACKING              | FIRE CODES              | DOUBLE RUBS                                      | PRODUCT NUMBER        |
|                      | UFAC Class I / NFPA 260 | Exceeds 51,000 Double<br>Rubs (Wyzenbeek Method) | 8338603               |
| DATE BOOKED          | COUNTRY                 | CLEANING CODES                                   |                       |
| 08/2022              | Italy                   | S                                                |                       |

ADDITIONAL PRODUCT NOTES

RAILROADED

Not Railroaded

Passes 30,000 Martindale Tst, Ca Tb 117-2013, Exclusive Pattern, Refer To Image Under Sample