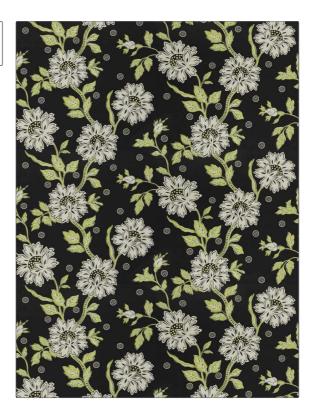

C

PATTERN Petie's Garden COLOR Moonbeam

PRAND APPLICATION

Vervain Fabric

USES CATEGORIES

Bedding Prints, Linen

BOOK COLORS

Caroline Price For Black, Green Montespan

DESIGN TYPES SCALE

Floral, Tropical / Botanical Large

RAILROADED

Not Railroaded

| WIDTH                | VERTICAL REPEAT         | HORIZONTAL REPEAT                                | CONTENT               |
|----------------------|-------------------------|--------------------------------------------------|-----------------------|
| 54.00 in (137.16 cm) | 25.75 in (65.40 cm)     | 31.50 in (80.01 cm)                              | 63% Cotton, 37% Linen |
| BACKING              | FIRE CODES              | DOUBLE RUBS                                      | PRODUCT NUMBER        |
|                      | UFAC Class I / NFPA 260 | Exceeds 51,000 Double<br>Rubs (Wyzenbeek Method) | 8338604               |
| DATE BOOKED          | COUNTRY                 | CLEANING CODES                                   |                       |
| 08/2022              | Italy                   | S                                                |                       |
|                      |                         |                                                  |                       |

ADDITIONAL PRODUCT NOTES

Passes 30,000 Martindale Tst, Ca Tb 117-2013, Exclusive Pattern, Refer To Image Under Sample