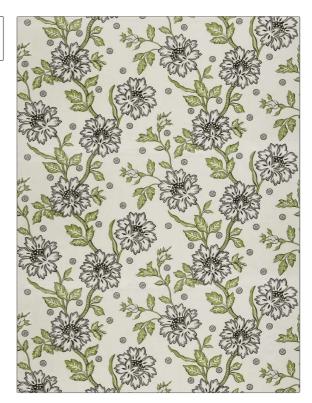

Petie's Garden **PATTERN** COLOR BRAND APPLICATION Vervain Fabric USES CATEGORIES **Bedding** Prints, Linen DESIGN TYPES COLORS Black, Green, White Floral, Tropical / Botanical SCALE RAILROADED Large Not Railroaded

| WIDTH                | VERTICAL REPEAT         | HORIZONTAL REPEAT                                | CONTENT               |
|----------------------|-------------------------|--------------------------------------------------|-----------------------|
| 54.00 in (137.16 cm) | 25.75 in (65.40 cm)     | 31.50 in (80.01 cm)                              | 63% Cotton, 37% Linen |
| BACKING              | FIRE CODES              | DOUBLE RUBS                                      | PRODUCT NUMBER        |
|                      | UFAC Class I / NFPA 260 | Exceeds 51,000 Double<br>Rubs (Wyzenbeek Method) | 8338801               |
| COUNTRY              | CLEANING CODES          |                                                  |                       |
| Italy                | S                       |                                                  |                       |

ADDITIONAL PRODUCT NOTES

Passes 30,000 Martindale Tst, Ca Tb 117-2013, Exclusive Pattern, Refer To Image Under Sample