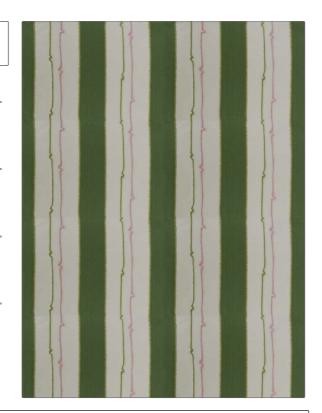

PATTERN High Voltage
COLOR 01

BRAND APPLICATION

Vervain Fabric

USES CATEGORIES

Bedding, Drapery Crewels / Embroideries

COLORS DESIGN TYPES

Green Embroidery, Stripes

SCALE RAILROADED

Medium Not Railroaded

| WIDTH                | VERTICAL REPEAT     | HORIZONTAL REPEAT   | CONTENT                       |
|----------------------|---------------------|---------------------|-------------------------------|
| 51.00 in (129.54 cm) | 18.70 in (47.50 cm) | 13.00 in (33.02 cm) | 66% Polyester, 34%<br>Viscose |
| BACKING              | PRODUCT NUMBER      | COUNTRY             | CLEANING CODES                |
|                      | 8470401             | India               | S                             |

ADDITIONAL PRODUCT NOTES

Exclusive Pattern, Refer To Image Under Sample, Embroidered Textiles Are Not, Guaranteed For Precise Color, Matching And Colorfastness., Color Placement Of Embroidery, May Vary. All Measurements, Quoted For Repeats Are, Approximate.