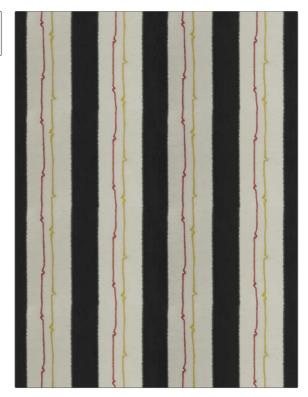

| PATTERN          | High Voltage |                        |  |
|------------------|--------------|------------------------|--|
| COLOR            | 03           |                        |  |
| BRAND            |              | APPLICATION            |  |
| Vervain          |              | Fabric                 |  |
|                  |              |                        |  |
| USES             |              | CATEGORIES             |  |
| Bedding, Drapery |              | Crewels / Embroideries |  |
|                  |              |                        |  |
| COLORS           |              | DESIGN TYPES           |  |
| Black            |              | Embroidery, Stripes    |  |
|                  |              |                        |  |
| SCALE            |              | RAILROADED             |  |
| Medium           |              | Not Railroaded         |  |

ADDITIONAL PRODUCT NOTES

Exclusive Pattern, Refer To Image Under Sample, Embroidered Textiles Are Not, Guaranteed For Precise Color, Matching And Colorfastness., Color Placement Of Embroidery, May Vary. All Measurements, Quoted For Repeats Are, Approximate.