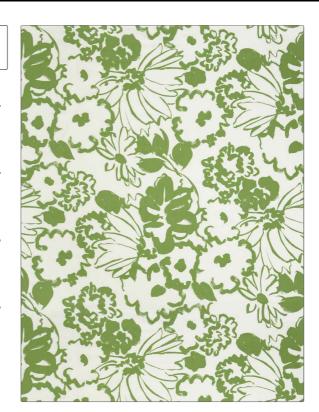

C

PATTERN Chateau De Clagny COLOR Vert

Vervain APPLICATION Fabric

USES CATEGORIES

Bedding, Drapery Prints

BOOK COLORS

Caroline Price For Green Montespan

DESIGN TYPES SCALE

Floral, Tropical / Botanical Large

RAILROADED

Not Railroaded

| WIDTH                | VERTICAL REPEAT         | HORIZONTAL REPEAT                                | CONTENT        |
|----------------------|-------------------------|--------------------------------------------------|----------------|
| 54.00 in (137.16 cm) | 54.50 in (138.43 cm)    | 54.00 in (137.16 cm)                             | 100% Cotton    |
| BACKING              | FIRE CODES              | DOUBLE RUBS                                      | PRODUCT NUMBER |
|                      | UFAC Class I / NFPA 260 | Exceeds 18,000 Double<br>Rubs (Wyzenbeek Method) | 8904404        |
| DATE BOOKED          | COUNTRY                 | CLEANING CODES                                   |                |
| 08/2022              | Printed In USA          | S                                                |                |